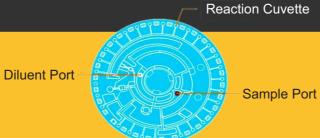

## **Celercare V5** REAGENT DISC DETAIL

#### **ACCURATE AND RELIABLE**

Advanced technology ensures precise results

- Microfluidics discs with pre-installed reagent pellets ensure accurate analysis of blood samples and reagents
- Stable measurement optics include a troboscopic xenon lamp, a wavelength selection system, and a multiple-wavelength detector
- Integrated quality control software monitors the entire process in real time (ensuring consistent analysis of blood samples, reagents, microfluidic discs and chemistry analyzer)