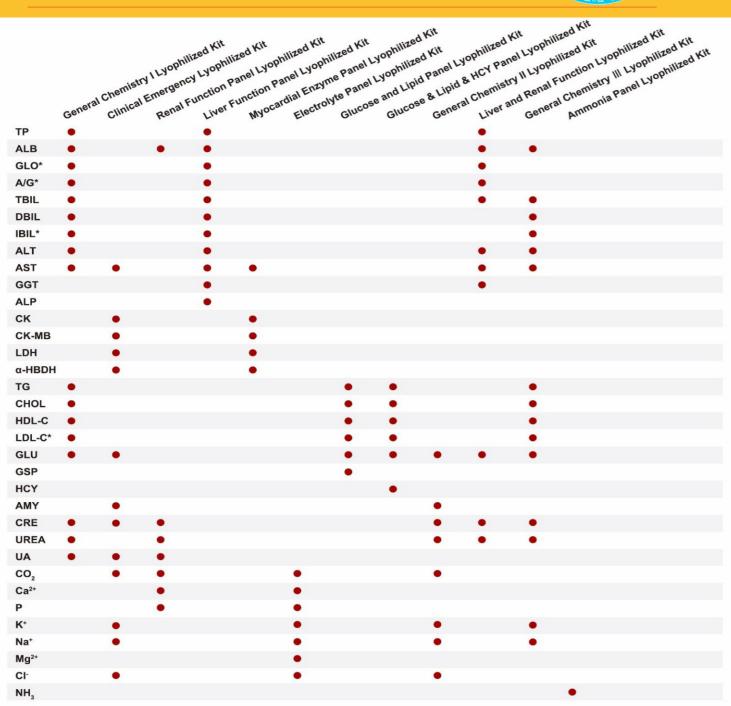

#### **ACCURATE AND RELIABLE**

Advanced technology ensures precise results

- Microfluidics discs with pre-installed reagent pellets ensure accurate analysis of blood samples and reagents
- Stable measurement optics include a troboscopic xenon lamp, a wavelength selection system, and a multiple-wavelength detector
- Integrated quality control software monitors the entire process in real time (ensuring consistent analysis of blood samples, reagents, microfluidic discs and chemistry analyzer)