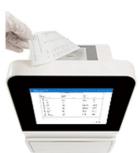

#### **EASY TO USE**

Fully automated system - no special operating skills required

- 8.4 inch capacitive touch screen, more friendly interface
- 0.1 cc whole blood, serum or plasma
- Barcoded prefabricated calibration information
- Built-in printer, results printed directly
- LIS compatible, no need to manually enter patient information
- Results could be printed through an office printer or through data management platform (MMDMP)

#### **QUICK RESULTS**

From sample to complete results in 3 simple steps in approximately 13 minutes

- 1. Add sample & diluent
- 2. Insert disc
- 3. Read results