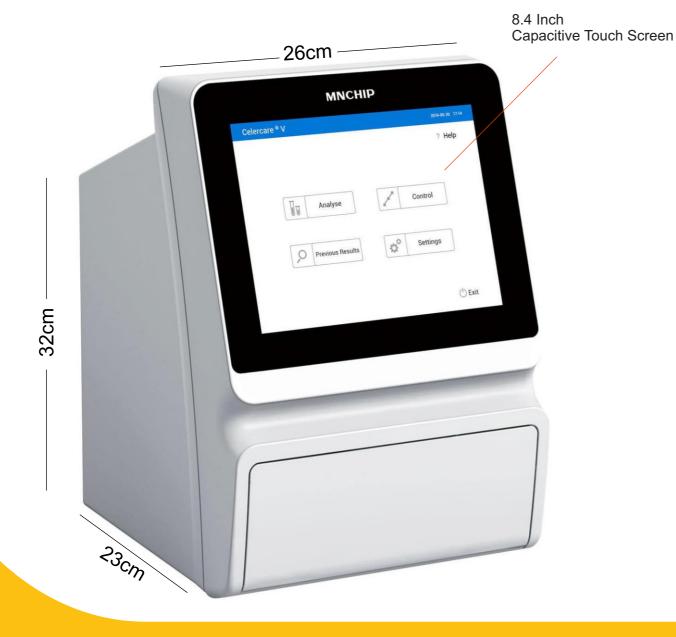

#### **EASY TO USE**

Fully automated system - no special operating skills required

- 8.4 inch capacitive touch screen, more friendly interface
- 0.1 cc whole blood, serum or plasma
- Barcoded prefabricated calibration information
- Built-in printer, results printed directly
- LIS compatible, no need to manually enter patient information
- Results could be printed through an office printer or through data management platform (MMDMP)