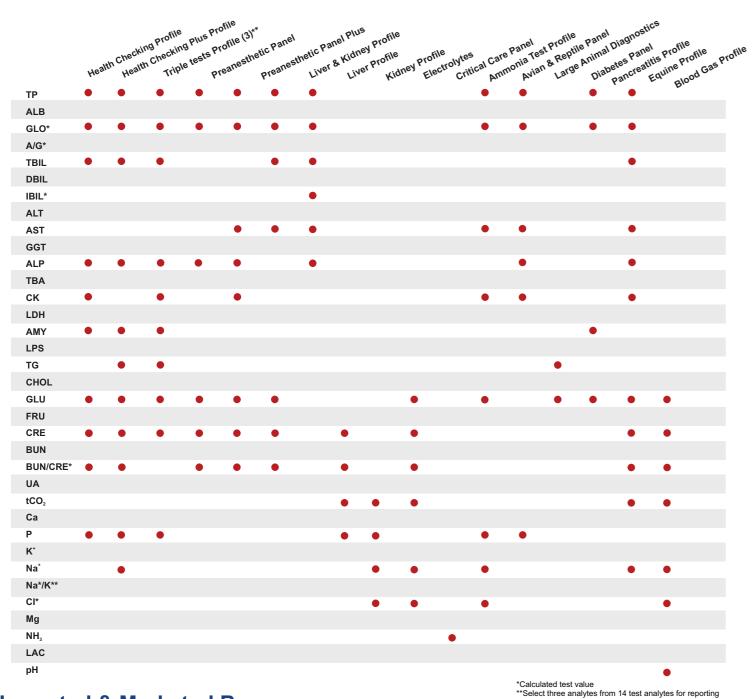

# **CELERCARE V5 On-site Blood Chemistry Analyzer**

Based on edge microfluidics technology and exquisitely designed, **Celercare V5** offers precise figures in one sample run, bringing clinical benefits for veterinary patients