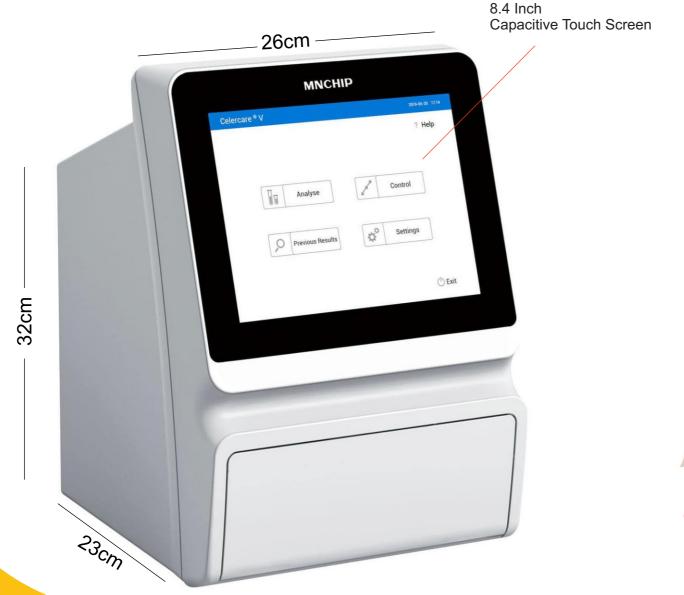

### **EASY TO USE**

Fully automated system - no special operating skills required

- 8.4 inch capacitive touch screen, more friendly interface
- 0.1 cc whole blood, serum or plasma
- Barcoded prefabricated calibration information
- Built-in printer, results printed directly
- Results could be printed through an office printer or through data
- management platform (MMDMP)